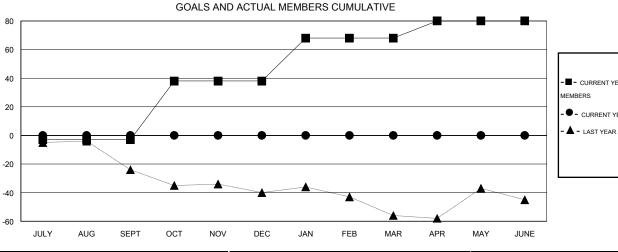

## **LOCATION NORTH DAKOTA**

GMT CA 1

|                         |                  | Clubs            |                  |                  |                          |                    | Members                             |                    |                  |
|-------------------------|------------------|------------------|------------------|------------------|--------------------------|--------------------|-------------------------------------|--------------------|------------------|
|                         | RESUL            | TS FOR 2016-2017 |                  |                  |                          | RESU               | LTS FOR 2016-2017                   |                    |                  |
| QUARTER                 | NEW CLUB<br>GOAL | NEW CLUBS        | DROPPED<br>CLUBS | NET<br>GAIN/LOSS | QUARTER                  | NEW MEMBER<br>GOAL | CHARTER AND<br>NEW MEMBERS<br>ADDED | DROPPED<br>MEMBERS | NET<br>GAIN/LOSS |
| JULY/AUG/SEPT           | 0                | 0                | 0                | 0                | JULY/AUG/SEPT            | -3                 | 0                                   | 0                  | 0                |
| OCT/NOV/DEC JAN/FEB/MAR | 1                | 0                | 0                | 0                | OCT/NOV/DEC  JAN/FEB/MAR | 41<br>30           | 0                                   | 0<br>0             | 0<br>0           |
| APR/MAY/JUNE            | 0                | 0                | 0                | 0                | APR/MAY/JUNE             | 12                 | 0                                   | 0                  | 0                |

## GOALS AND ACTUAL NEW CLUBS CUMULATIVE

| -■-   | CURRENT | YEAR G | OALS FOR | NEW |
|-------|---------|--------|----------|-----|
| MEMBE | ERS     |        |          |     |

- CURRENT YEAR ACTUAL MEMBERS

- ▲ - LAST YEAR ACTUAL MEMBERS

| DROPPED CLUBS: 0 |   |
|------------------|---|
| DROPPED MEMBERS  |   |
| DECEASED         | 0 |
| CLUB CANCELLED   | 0 |
| OTHER            | 0 |
| TOTAL            | 0 |